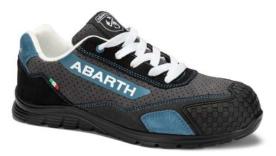

## **EU-DECLARATION OF CONFORMITY**

Bator Management S.L, declare herewith that the following Personal Protective Equipment (PPE Cat. II) – ABARTH TRUCK GREY-BLUE

Safety Shoe

Low Cut

Category S1 PL FO SR

Art. nº: AB0006GRBL